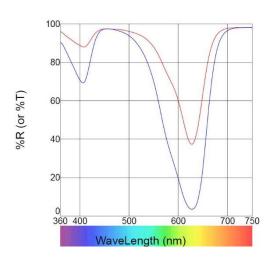

## **Technical Bulletin**



## OrcoTerge™ Blue BG EX Liquid

**OrcoTerge™** colorants are specialty dyes specifically selected for use in detergent applications for the carwash and Household, Industrial, & Institutional (HI&I) industries. These dyes have high stability properties which are required in many specialty soap and detergent formulations.

## **OrcoTerge Blue BG EX Liquid**





## **Physical Properties**

| Appearance            | Dark blue liquid |
|-----------------------|------------------|
| Specific Gravity g/cc | ~ 1.116          |
| рН                    | 6.7 +/- 0.5      |
| pH Stability          | 4 - 9            |

Information contained in this technical data sheet is up-to-date and correct to the best of our knowledge at the date of issue and are subject to change. As Organic Dyes and Pigments LLC cannot control or anticipate the conditions under which this product may be used, each user should review the information in specific context of the planned use. Organic Dyes and Pigments LLC will not be responsible for damages of any nature resulting from the use or reliance upon the information contained in this data sheet. No express or implied warrant